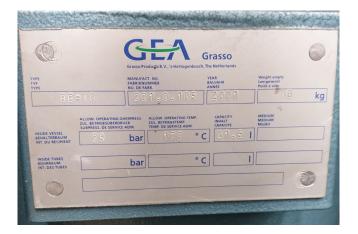

#### **Used Grasso RC 4212E**

Used Grasso RC 4212E two-stage reciprocating compressor on NH3. Complete with a Schorch KN7250S-BB01B-401 elektromotor: 50 Hz - 75 kW at 1470 RPM, OC-80 and OC-50 oil seperators, pressure and safety switches/gauges and a sight glass. \*Why choose for HOSBV? Were not only the largest used refrigeration specialist in Europe, but also, we deliver all equipment solely if it has passed our extensive test. Warranty and industrial cleaning are included in your purchase. \*If requested we are happy to arrange your shipment.