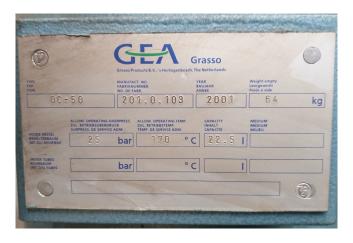

### **Specifications**

| Brand                    | Grasso                |
|--------------------------|-----------------------|
| Туре                     | RC 4212E              |
| Refrigerant              | NH 3 (ammonia)        |
| kW at -30°C/+40°C        | 126,6*                |
| Electromotor Specs       | 50/60 Hz - 75/86 kW - |
|                          | 1470/1770 RPM         |
| Capacity Control         | /                     |
| On steel base frame      | ✓                     |
| Pressure safety switches | ✓                     |
| Hp/Lp/Op                 |                       |
| Pressure gauges          | ✓                     |
| Hp/Lp/Op                 |                       |
| Oil separator            | ✓                     |
| Sight Glass              | ✓                     |
| Solenoid Valve           | ✓                     |
| m3 / h                   | 796                   |
| Remarks                  | Y.o.b. 2001           |
| Remarks                  | *Capacity based on    |
|                          | -32°C/+41°C           |
| Sizes                    | 2200x1650x2100 mm     |
|                          | (LxWxH)               |
| Stock                    | 2                     |
|                          |                       |

#### **Used Grasso RC 4212E**

Used Grasso RC 4212E two-stage reciprocating compressor on NH3. Complete with a Schorch KN7250S-BB01B-401 elektromotor: 50 Hz - 75 kW at 1470 RPM, OC-80 and OC-50 oil seperators, pressure and safety switches/gauges and a sight glass. \*Why choose for HOSBV? Were not only the largest used refrigeration specialist in Europe, but also, we deliver all equipment solely if it has passed our extensive test. Warranty and industrial cleaning are included in your purchase. \*If requested we are happy to arrange your shipment.