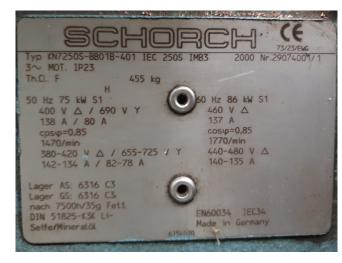

### **Specifications**

| Brand                    | Grasso                |
|--------------------------|-----------------------|
| Туре                     | RC 4212E              |
| Refrigerant              | NH 3 (ammonia)        |
| kW at -30°C/+40°C        | 126,6*                |
| Electromotor Specs       | 50/60 Hz - 75/86 kW - |
|                          | 1470/1770 RPM         |
| Capacity Control         | /                     |
| On steel base frame      | ✓                     |
| Pressure safety switches | ✓                     |
| Hp/Lp/Op                 |                       |
| Pressure gauges          | ✓                     |
| Hp/Lp/Op                 |                       |
| Oil separator            | ✓                     |
| Sight Glass              | ✓                     |
| Solenoid Valve           | ✓                     |
| m3 / h                   | 796                   |
| Remarks                  | Y.o.b. 2001           |
| Remarks                  | *Capacity based on    |
|                          | -32°C/+41°C           |
| Sizes                    | 2200x1650x2100 mm     |
|                          | (LxWxH)               |
| Stock                    | 2                     |
|                          |                       |

#### **Used Grasso RC 4212E**

Used Grasso RC 4212E two-stage reciprocating compressor on NH3. Complete with a Schorch KN7250S-BB01B-401 elektromotor: 50 Hz - 75 kW at 1470 RPM, OC-80 and OC-50 oil seperators, pressure and safety switches/gauges and a sight glass. \*Why choose for HOSBV? Were not only the largest used refrigeration specialist in Europe, but also, we deliver all equipment solely if it has passed our extensive test. Warranty and industrial cleaning are included in your purchase. \*If requested we are happy to arrange your shipment.