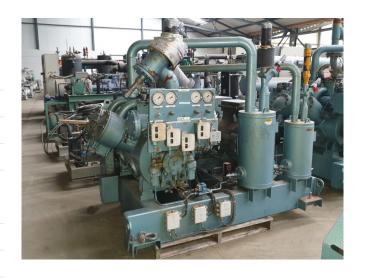

#### Grasso RC 4212E

### **Specifications**

| Brand                    | Grasso                |
|--------------------------|-----------------------|
| Туре                     | RC 4212E              |
| Refrigerant              | NH 3 (ammonia)        |
| kW at -30°C/+40°C        | 126,6*                |
| Electromotor Specs       | 50/60 Hz - 75/86 kW - |
|                          | 1470/1770 RPM         |
| Capacity Control         | /                     |
| On steel base frame      | ✓                     |
| Pressure safety switches | ✓                     |
| Hp/Lp/Op                 |                       |
| Pressure gauges          | ✓                     |
| Hp/Lp/Op                 |                       |
| Oil separator            | ✓                     |
| Sight Glass              | ✓                     |
| Solenoid Valve           | ✓                     |
| m3 / h                   | 796                   |
| Remarks                  | Y.o.b. 2001           |
| Remarks                  | *Capacity based on    |
|                          | -32°C/+41°C           |
| Sizes                    | 2200x1650x2100 mm     |
|                          | (LxWxH)               |
| Stock                    | 2                     |
|                          |                       |

#### **Used Grasso RC 4212E**

Used Grasso RC 4212E two-stage reciprocating compressor on NH3. Complete with a Schorch KN7250S-BB01B-401 elektromotor: 50 Hz - 75 kW at 1470 RPM, OC-80 and OC-50 oil seperators, pressure and safety switches/gauges and a sight glass. \*Why choose for HOSBV? Were not only the largest used refrigeration specialist in Europe, but also, we deliver all equipment solely if it has passed our extensive test. Warranty and industrial cleaning are included in your purchase. \*If requested we are happy to arrange your shipment.