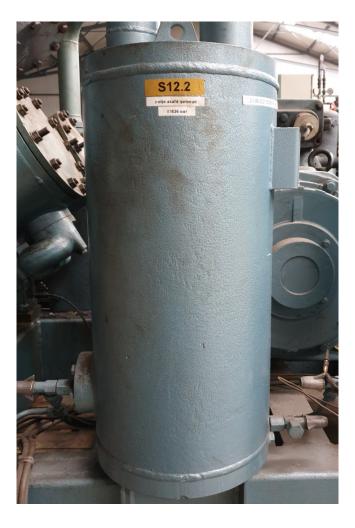

#### **Used Grasso RC 4212E**

Used Grasso RC 4212E two-stage reciprocating compressor on NH3. Complete with a Schorch KN7250S-BB01B-401 elektromotor: 50 Hz - 75 kW at 1470 RPM, OC-80 and OC-50 oil seperators, pressure and safety switches/gauges and a sight glass. \*Why choose for HOSBV? Were not only the largest used refrigeration specialist in Europe, but also, we deliver all equipment solely if it has passed our extensive test. Warranty and industrial cleaning are included in your purchase. \*If requested we are happy to arrange your shipment.