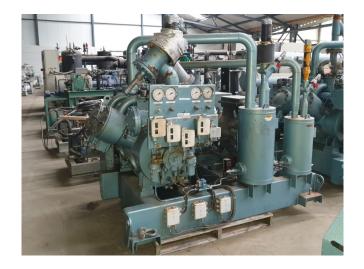

#### Grasso RC 4212E

### **Specifications**

| Brand                    | Grasso                |
|--------------------------|-----------------------|
| Туре                     | RC 4212E              |
| Refrigerant              | NH 3 (ammonia)        |
| kW at -30°C/+40°C        | 126,6*                |
| Electromotor Specs       | 50/60 Hz - 75/86 kW - |
|                          | 1470/1770 RPM         |
| Capacity Control         | /                     |
| On steel base frame      | ✓                     |
| Pressure safety switches | ✓                     |
| Hp/Lp/Op                 |                       |
| Pressure gauges          | ✓                     |
| Hp/Lp/Op                 |                       |
| Oil separator            | ✓                     |
| Sight Glass              | ✓                     |
| Solenoid Valve           | ✓                     |
| m3 / h                   | 796                   |
| Remarks                  | Y.o.b. 2001           |
| Remarks                  | *Capacity based on    |
|                          | -32°C/+41°C           |
| Sizes                    | 2200x1650x2100 mm     |
|                          | (LxWxH)               |
| Stock                    | 2                     |
|                          |                       |

#### **Used Grasso RC 4212E**

Used Grasso RC 4212E two-stage reciprocating compressor on NH3. Complete with a Schorch KN7250S-BB01B-401 elektromotor: 50 Hz - 75 kW at 1470 RPM, OC-80 and OC-50 oil seperators, pressure and safety switches/gauges and a sight glass. \*Why choose for HOSBV? Were not only the largest used refrigeration specialist in Europe, but also, we deliver all equipment solely if it has passed our extensive test. Warranty and industrial cleaning are included in your purchase. \*If requested we are happy to arrange your shipment.