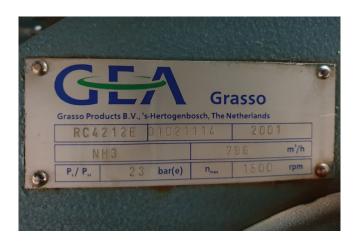

### **Specifications**

| Brand                    | Grasso                |
|--------------------------|-----------------------|
| Туре                     | RC 4212E              |
| Refrigerant              | NH 3 (ammonia)        |
| kW at -30°C/+40°C        | 126,6*                |
| Electromotor Specs       | 50/60 Hz - 75/86 kW - |
|                          | 1470/1770 RPM         |
| Capacity Control         | /                     |
| On steel base frame      | ✓                     |
| Pressure safety switches | ✓                     |
| Hp/Lp/Op                 |                       |
| Pressure gauges          | ✓                     |
| Hp/Lp/Op                 |                       |
| Oil separator            | ✓                     |
| Sight Glass              | ✓                     |
| Solenoid Valve           | ✓                     |
| m3 / h                   | 796                   |
| Remarks                  | Y.o.b. 2001           |
| Remarks                  | *Capacity based on    |
|                          | -32°C/+41°C           |
| Sizes                    | 2200x1650x2100 mm     |
|                          | (LxWxH)               |
| Stock                    | 2                     |
|                          |                       |