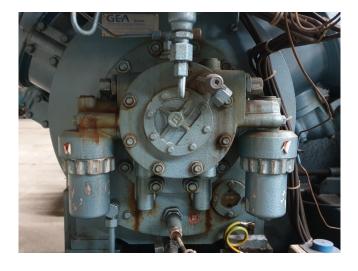

#### **Used Grasso RC 4212E**

Used Grasso RC 4212E two-stage reciprocating compressor on NH3. Complete with a Schorch KN7250S-BB01B-401 elektromotor: 50 Hz - 75 kW at 1470 RPM, OC-80 and OC-50 oil seperators, pressure and safety switches/gauges and a sight glass. \*Why choose for HOSBV? Were not only the largest used refrigeration specialist in Europe, but also, we deliver all equipment solely if it has passed our extensive test. Warranty and industrial cleaning are included in your purchase. \*If requested we are happy to arrange your shipment.