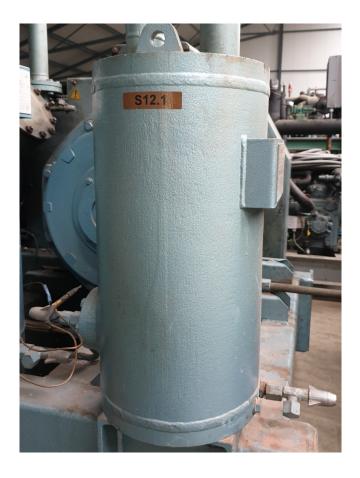

#### **Used Grasso RC 4212E**

Used Grasso RC 4212E two-stage reciprocating compressor on NH3. Complete with a Schorch KN7250S-BB01B-401 elektromotor: 50 Hz - 75 kW at 1470 RPM, OC-80 and OC-50 oil seperators, pressure and safety switches/gauges and a sight glass. \*Why choose for HOSBV? Were not only the largest used refrigeration specialist in Europe, but also, we deliver all equipment solely if it has passed our extensive test. Warranty and industrial cleaning are included in your purchase. \*If requested we are happy to arrange your shipment.