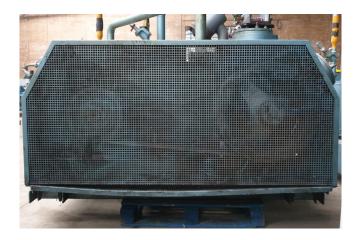

#### **Used Grasso RC 4212E**

Used Grasso RC 4212E two-stage reciprocating compressor on NH3. Complete with a Schorch KN7250S-BB01B-401 elektromotor: 50 Hz - 75 kW at 1470 RPM, OC-80 and OC-50 oil seperators, pressure and safety switches/gauges and a sight glass. \*Why choose for HOSBV? Were not only the largest used refrigeration specialist in Europe, but also, we deliver all equipment solely if it has passed our extensive test. Warranty and industrial cleaning are included in your purchase. \*If requested we are happy to arrange your shipment.