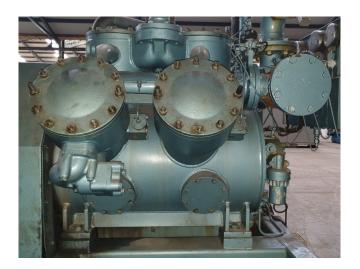

#### Grasso RC 4212E

#### **Used Grasso RC 4212E**

Used Grasso RC 4212E two-stage reciprocating compressor on NH3. Complete with a Schorch KN7250S-BB01B-401 elektromotor: 50 Hz - 75 kW at 1470 RPM, OC-80 and OC-50 oil seperators, pressure and safety switches/gauges and a sight glass. \*Why choose for HOSBV? Were not only the largest used refrigeration specialist in Europe, but also, we deliver all equipment solely if it has passed our extensive test. Warranty and industrial cleaning are included in your purchase. \*If requested we are happy to arrange your shipment.