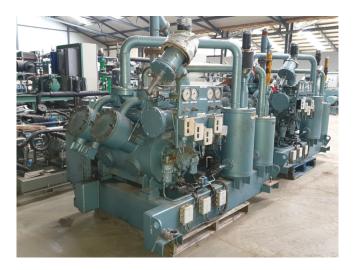

#### Grasso RC 4212E

### **Specifications**

| Brand                    | Grasso                |
|--------------------------|-----------------------|
| Туре                     | RC 4212E              |
| Refrigerant              | NH 3 (ammonia)        |
| kW at -30°C/+40°C        | 126,6*                |
| Electromotor Specs       | 50/60 Hz - 75/86 kW - |
|                          | 1470/1770 RPM         |
| Capacity Control         | /                     |
| On steel base frame      | ✓                     |
| Pressure safety switches | ✓                     |
| Hp/Lp/Op                 |                       |
| Pressure gauges          | ✓                     |
| Hp/Lp/Op                 |                       |
| Oil separator            | ✓                     |
| Sight Glass              | ✓                     |
| Solenoid Valve           | ✓                     |
| m3 / h                   | 796                   |
| Remarks                  | Y.o.b. 2001           |
| Remarks                  | *Capacity based on    |
|                          | -32°C/+41°C           |
| Sizes                    | 2200x1650x2100 mm     |
|                          | (LxWxH)               |
| Stock                    | 2                     |
|                          |                       |

#### **Used Grasso RC 4212E**

Used Grasso RC 4212E two-stage reciprocating compressor on NH3. Complete with a Schorch KN7250S-BB01B-401 elektromotor: 50 Hz - 75 kW at 1470 RPM, OC-80 and OC-50 oil seperators, pressure and safety switches/gauges and a sight glass. \*Why choose for HOSBV? Were not only the largest used refrigeration specialist in Europe, but also, we deliver all equipment solely if it has passed our extensive test. Warranty and industrial cleaning are included in your purchase. \*If requested we are happy to arrange your shipment.