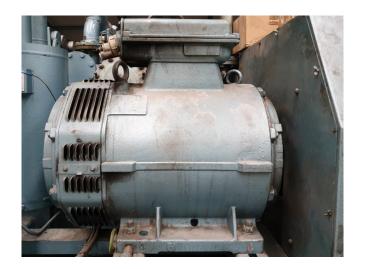

#### **Used Grasso RC 4212E**

Used Grasso RC 4212E two-stage reciprocating compressor on NH3. Complete with a Schorch KN7250S-BB01B-401 elektromotor: 50 Hz - 75 kW at 1470 RPM, OC-80 and OC-50 oil seperators, pressure and safety switches/gauges and a sight glass. \*Why choose for HOSBV? Were not only the largest used refrigeration specialist in Europe, but also, we deliver all equipment solely if it has passed our extensive test. Warranty and industrial cleaning are included in your purchase. \*If requested we are happy to arrange your shipment.