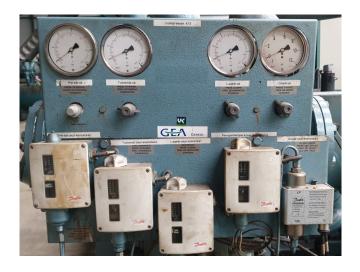

#### **Used Grasso RC 4212E**

Used Grasso RC 4212E two-stage reciprocating compressor on NH3. Complete with a Schorch KN7250S-BB01B-401 elektromotor: 50 Hz - 75 kW at 1470 RPM, OC-80 and OC-50 oil seperators, pressure and safety switches/gauges and a sight glass. \*Why choose for HOSBV? Were not only the largest used refrigeration specialist in Europe, but also, we deliver all equipment solely if it has passed our extensive test. Warranty and industrial cleaning are included in your purchase. \*If requested we are happy to arrange your shipment.